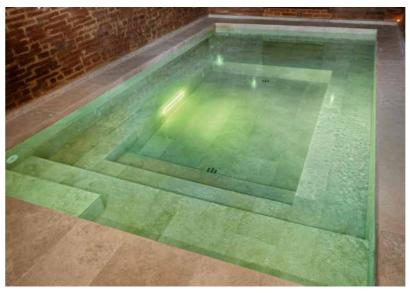

### Colour and relax

The polychromatic lighting of the swimming pool creates a strong visual impact and an emotional atmosphere, in perfect harmony with the state of mind of those who immerse themselves for total psycho-physical well-being.