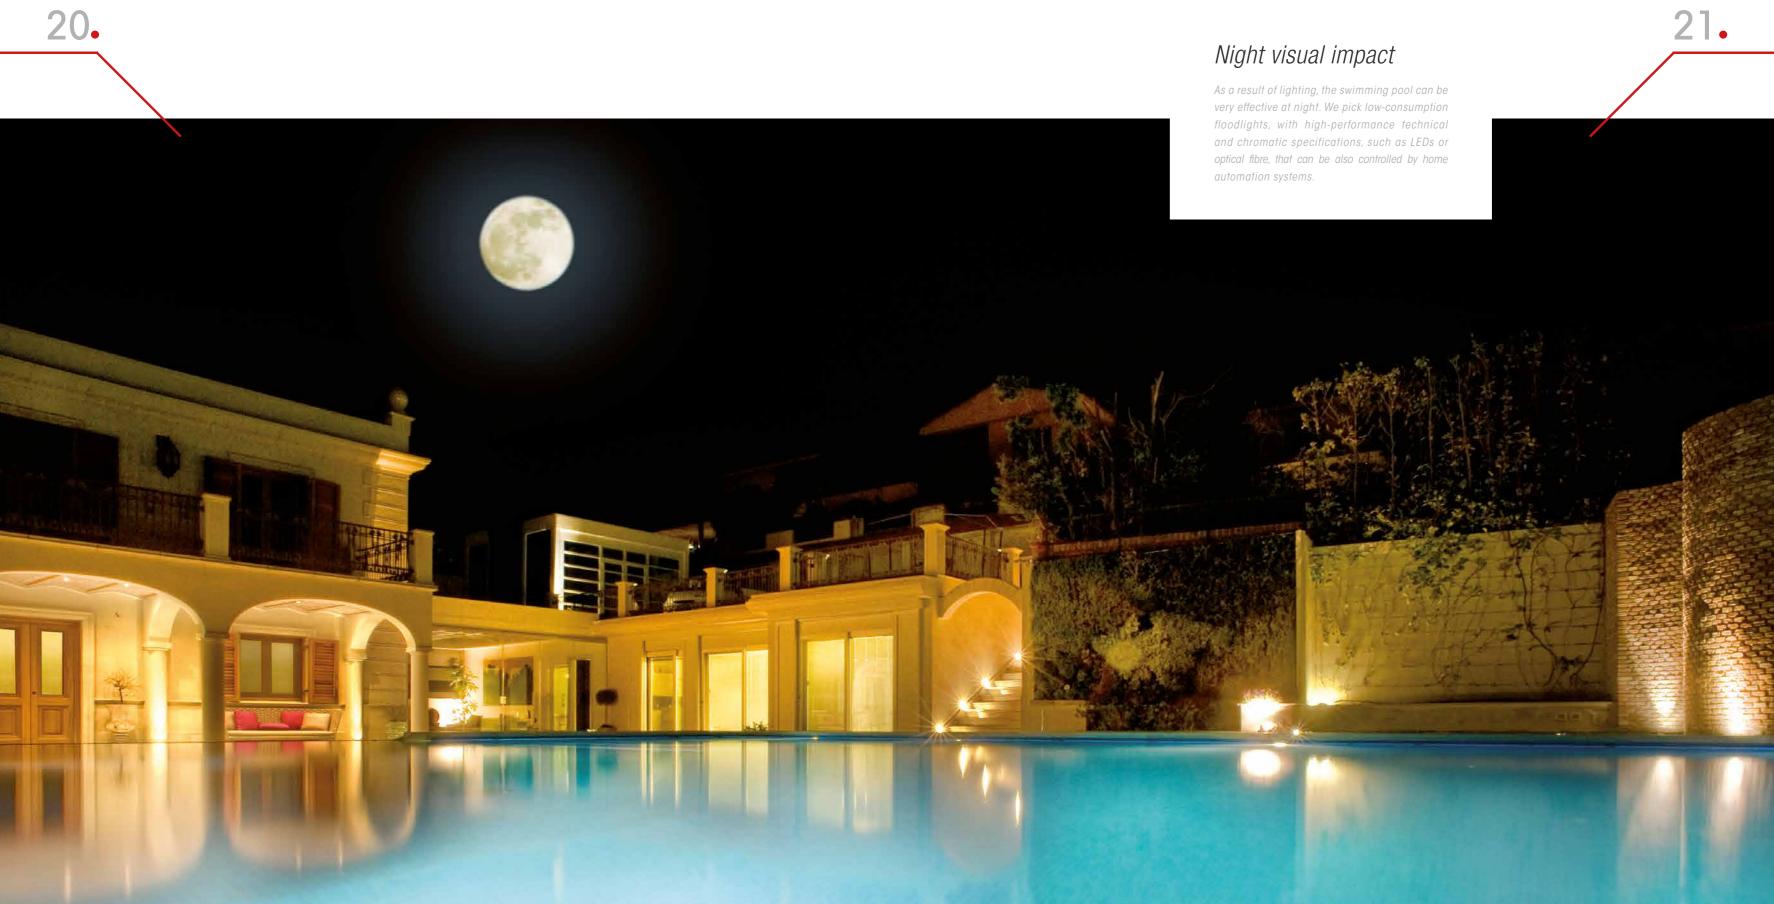

### Colour and relax

The polychromatic lighting of the swimming pool creates a strong visual impact and an emotional atmosphere, in perfect harmony with the state of mind of those who immerse themselves for total psycho-physical well-being.