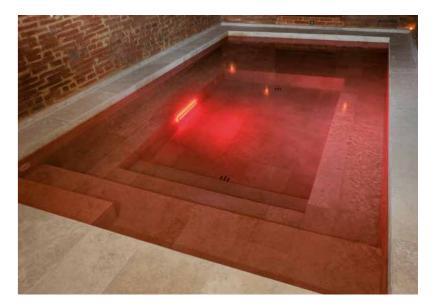

### Colour and relax

The polychromatic lighting of the swimming pool creates a strong visual impact and an emotional atmosphere, in perfect harmony with the state of mind of those who immerse themselves for total psycho-physical well-being.

### Together with the design specialist, we interpret the customer's desires: a sector with just 10 cm of water above the technical room. In addition to creating a pleasant chromatic effect, it offers a relaxing shoreline area.