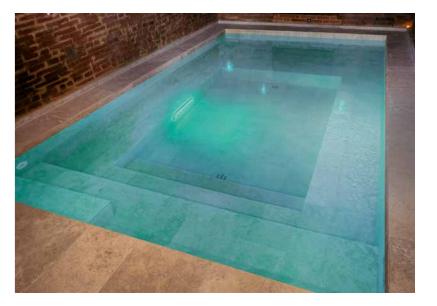

### Colour and relax

The polychromatic lighting of the swimming pool creates a strong visual impact and an emotional atmosphere, in perfect harmony with the state of mind of those who immerse themselves for total psycho-physical well-being.

### Together with the design specialist, we interpret the customer's desires: a sector with just 10 cm of water above the technical room. In addition to creating a pleasant chromatic effect, it offers a relaxing shoreline area.