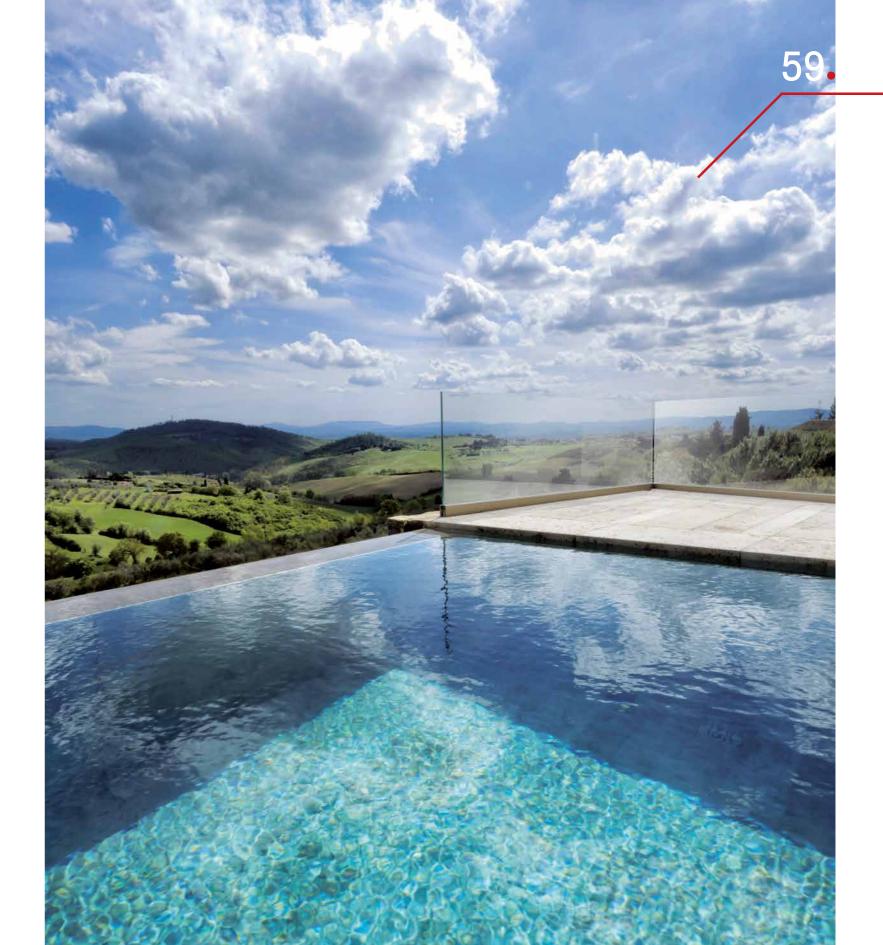

Indalo swimming pools are designed so efficiently that they offer maximum performance with minimum consumption. This makes it possible to leave them open throughout the year and to also use them in winter since they are heated and insulated with this most modern systems. They thus become the centre point of the garden - and relaxation knows no season.



### Design solutions

Even the most simple of accessories, such as a stainless steel skimmer, can become elegant, minimal line objects of design - and even more effective since they are handmade upon order.

### Certified products

All the parts used by Indalo, even the piping, are products guaranteed to last over time, anti-corrosion, certified and approved by the best quality brands like DVGW, FDA, NSF, DIBIT and RINA.





















Indalo Piscine srl Via N. Sauro, 22 B 53040 Bettolle (Sl) - Italia

www.indalopiscine.com

Indalo Swimming Pool LTD Suite 2, 157a Putney Higt Street London, SW15 1RT

www.indaloswimmingpool.com

Tel. +39 0577 622030 - Fax +39 0577 622596 info@indalopiscine.com