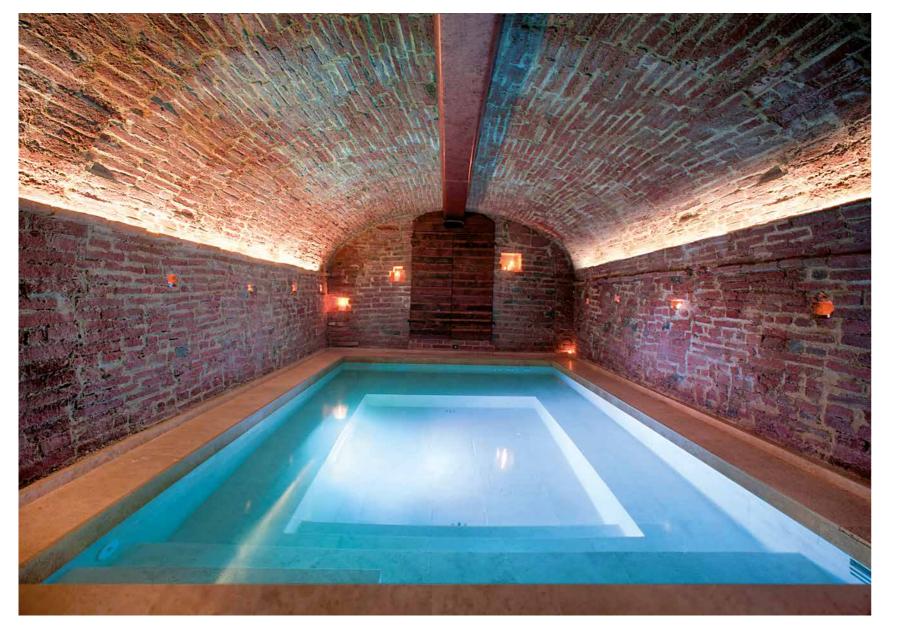

### Colour and relax

The polychromatic lighting of the swimming pool creates a strong visual impact and an emotional atmosphere, in perfect harmony with the state of mind of those who immerse themselves for total psycho-physical well-being.