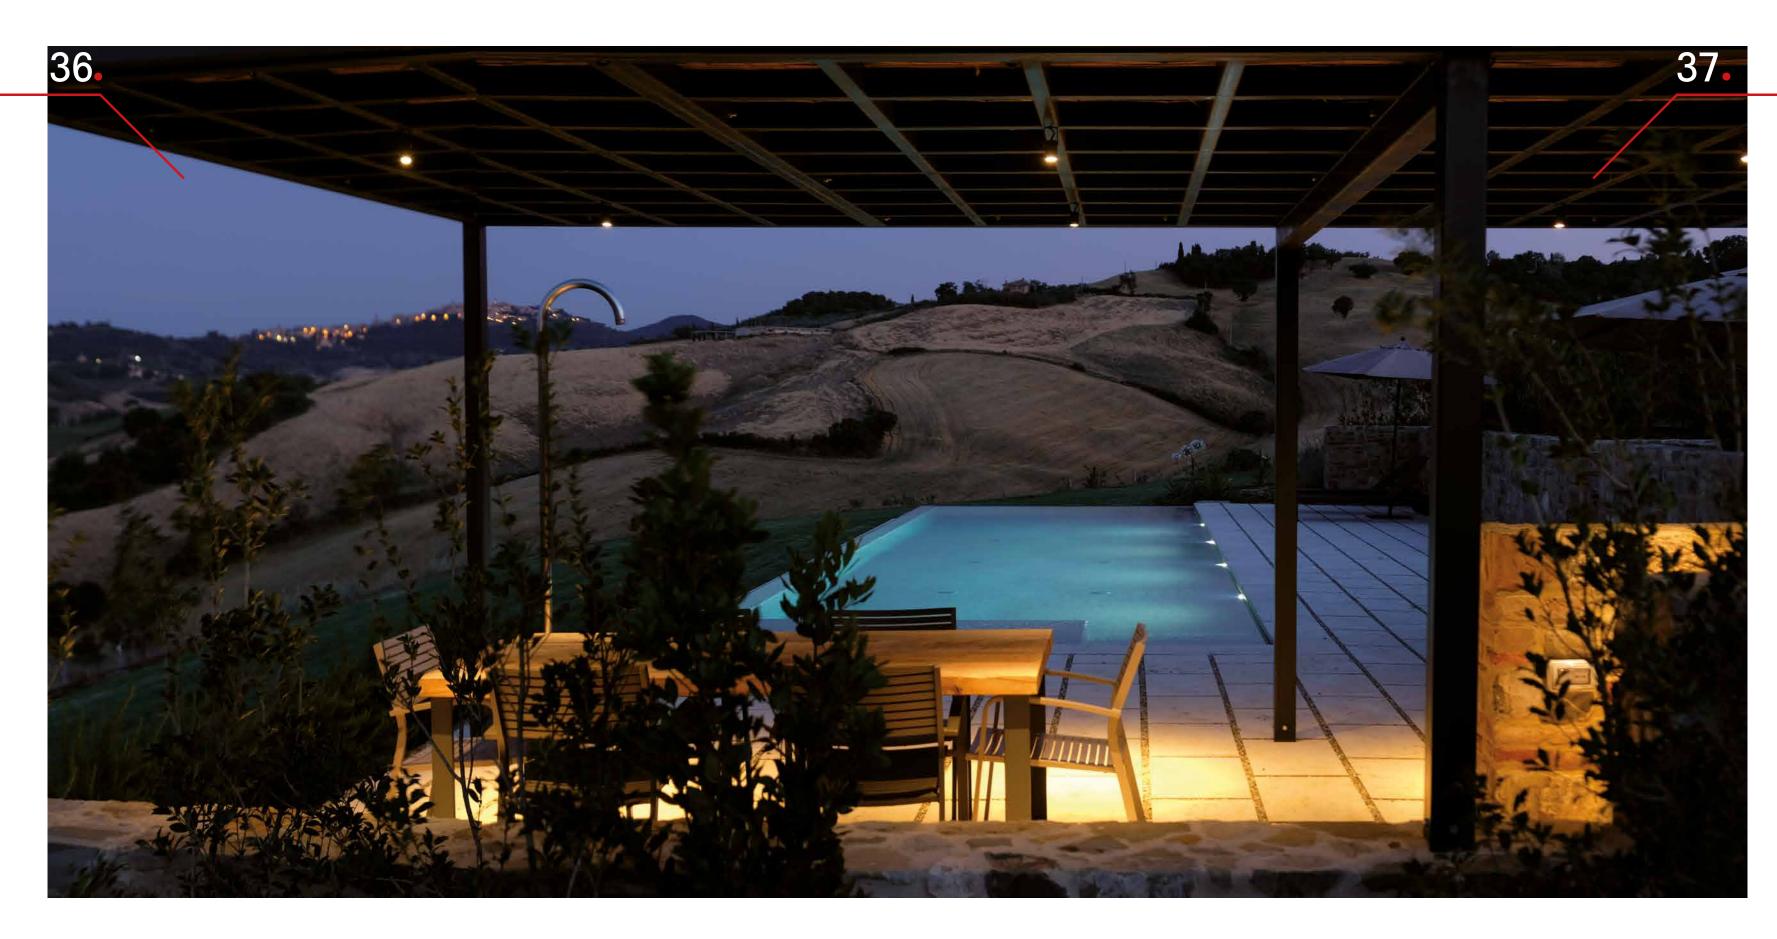

### Colour and relax

The polychromatic lighting of the swimming pool creates a strong visual impact and an emotional atmosphere, in perfect harmony with the state of mind of those who immerse themselves for total psycho-physical well-being.

### Together with the design specialist, we interpret the customer's desires: a sector with just 10 cm of water above the technical room. In addition to creating a pleasant chromatic effect, it offers a relaxing shoreline area.