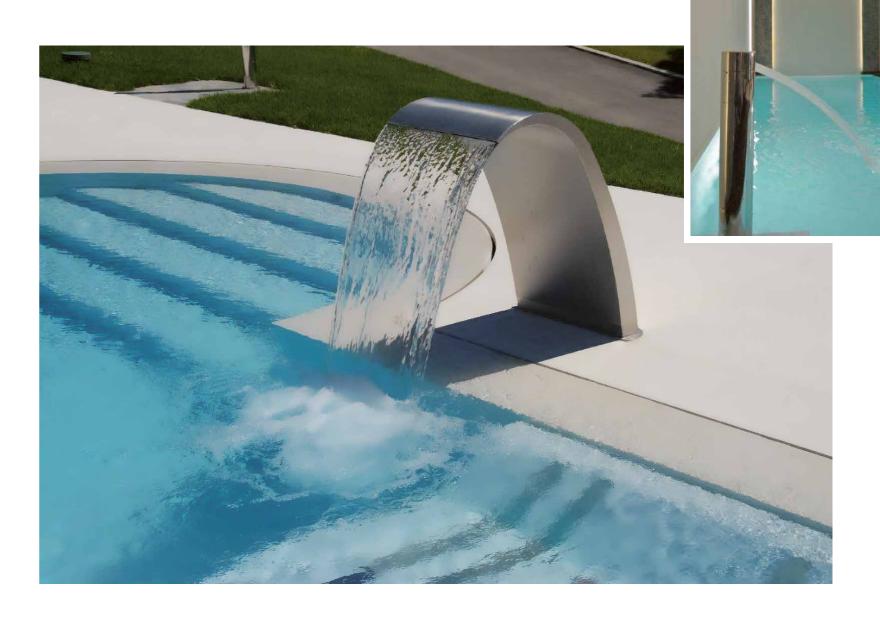

### Compact size, maximum performance

We constantly search for products that offer the best performance without impacting the location's design, like the innovative concealed water jets in the floor.

### Swimming in a small space

The consultancy services offered by Indalo provide the option to compensate for any structural limitations: by exploiting the thrust of a powerful water pump with innovative optical reading ignition, even a small pool can offer infinite swimming.