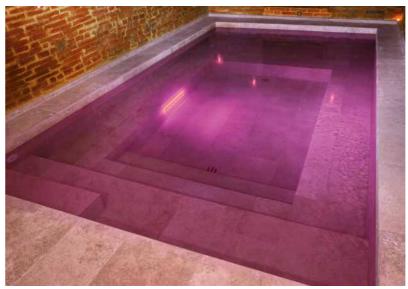

### Colour and relax

The polychromatic lighting of the swimming pool creates a strong visual impact and an emotional atmosphere, in perfect harmony with the state of mind of those who immerse themselves for total psycho-physical well-being.